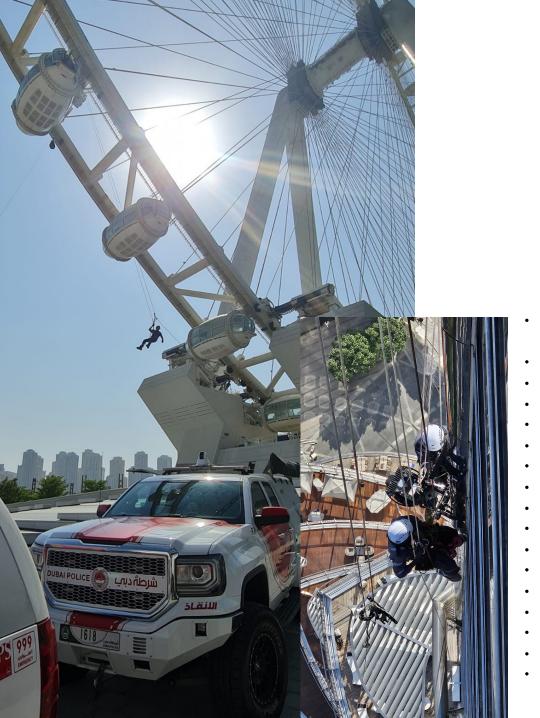

## HUMANEERING key landmarks

- Iconic Projects
- Burj Khalifa:
- Providing specialized Rope Access services on the world's tallest building for NYE 2024 Light &Laser show.
- Dubai Hills Storm Coaster:
- Ensuring safety and compliance for one of Dubai's most exciting amusement rides.
- Burj Al Arab:
- Contributing to the complex maintenance and engineering excellence of this iconic luxury hotel.
- Ain Dubai:
- Delivering complex Evacuation & Technical Rescue solutions for the world's largest observation wheel.