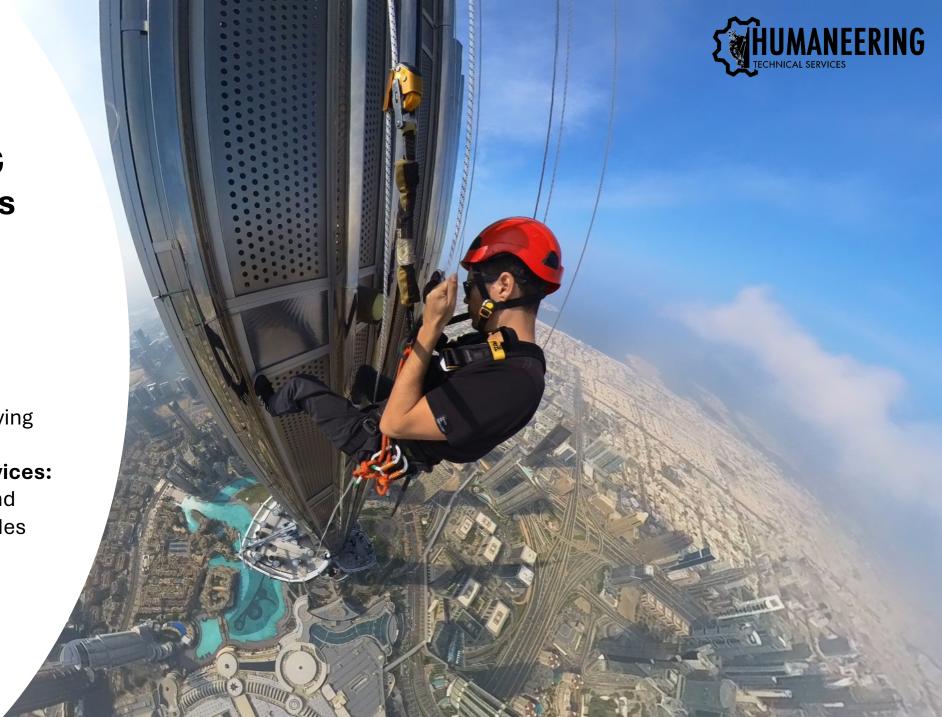

### **Established in Dubai since 2020:**

Humaneering Technical Services provide turnkey technical Rope access and engineering services, ranging from initial consultation to project management, ensuring successful project completion. Specializing in complex access and aerial engineering operations, we excel in challenging projects that require specialized skills and equipment.

Our Focus Areas

• Prestigious Buildings:

• Offering solutions for highprofile building projects, applying the highest standards.

• • Amusement Rides & Devices:

• Specializing in the safety and compliance of amusement rides and devices.