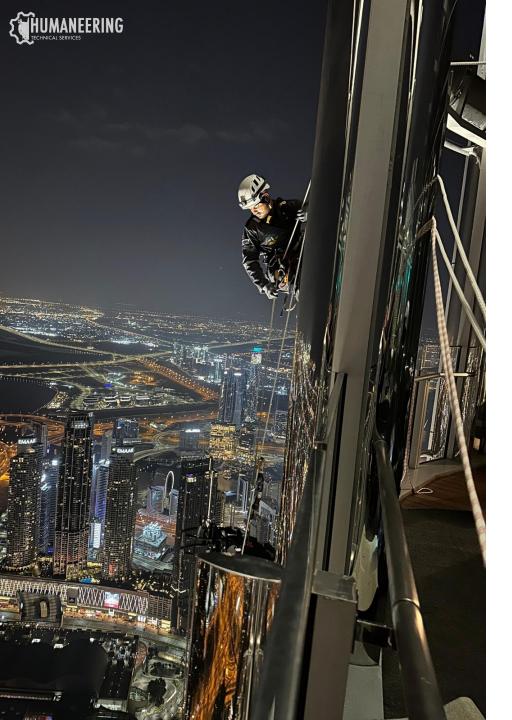

## HUMANEERING key landmarks

- Iconic Projects
- Burj Khalifa:
- Providing specialized Rope Access services on the world's tallest building for NYE 2024 Light &Laser show.
- Dubai Hills Storm Coaster:
- Ensuring safety and compliance for one of Dubai's most exciting amusement rides.
- Burj Al Arab:
- Contributing to the complex maintenance and engineering excellence of this iconic luxury hotel.
- Ain Dubai:
- Delivering complex Evacuation & Technical Rescue solutions for the world's largest observation wheel.