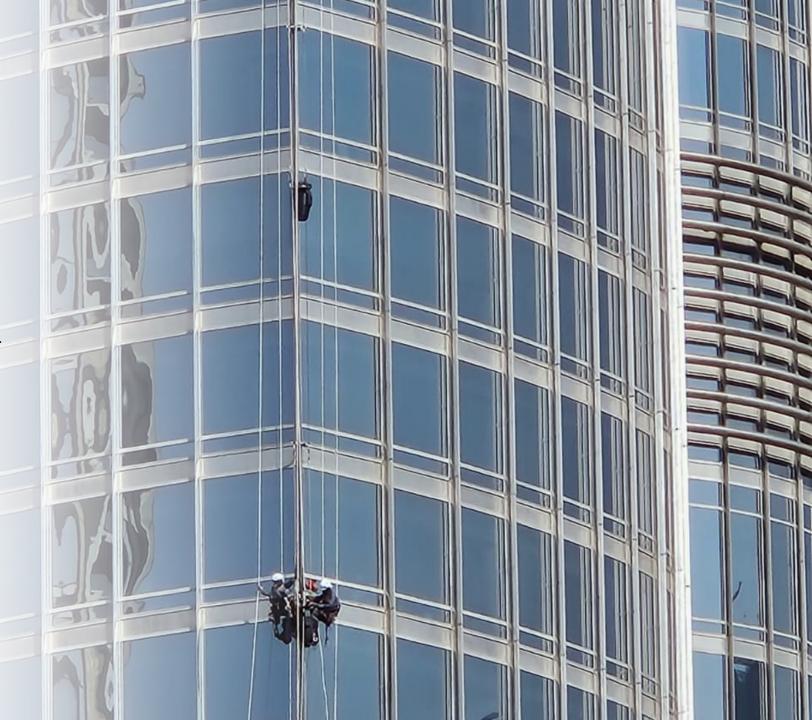

## HUMANEERING key landmarks

- Iconic Projects
- Burj Khalifa:
- Providing specialized Rope Access services on the world's tallest building for NYE 2024 Light &Laser show.
- Dubai Hills Storm Coaster:
- Ensuring safety and compliance for one of Dubai's most exciting amusement rides.
- Burj Al Arab:
- Contributing to the complex maintenance and engineering excellence of this iconic luxury hotel.
- Ain Dubai:
- Delivering complex Evacuation & Technical Rescue solutions for the world's largest observation wheel.