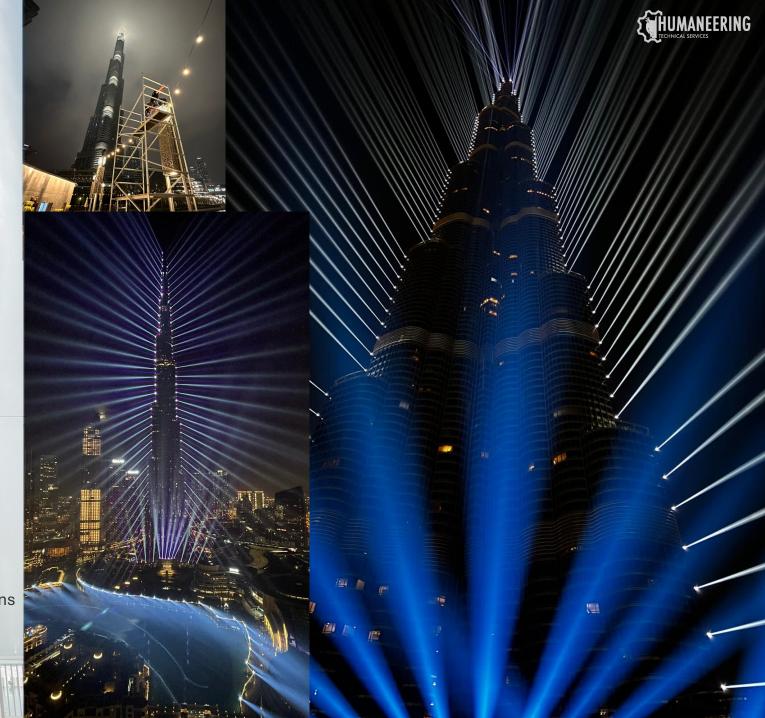

## HUMANEERING key landmarks

- Iconic Projects
- Burj Khalifa:
- Providing specialized Rope Access services on the world's tallest building for NYE 2024 Light &Laser show.
- Dubai Hills Storm Coaster:
- Ensuring safety and compliance for one of Dubai's most exciting amusement rides.
- Burj Al Arab:
- Contributing to the complex maintenance and engineering excellence of this iconic luxury hotel.
- Ain Dubai:
- Delivering complex Evacuation & Technical Rescue solutions for the world's largest observation wheel.