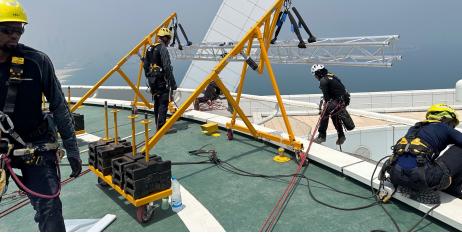

## HUMANEERING highrise

- Rope Access Services
- Building facade painting:
- Providing professional painting services for high-rise building exteriors.
- Glass replacement:
- Skilled in safe and efficient replacement of building glass panels.
- Maintenance (Installation & Removal):
- Offering comprehensive maintenance services including installation and removal of fixtures.