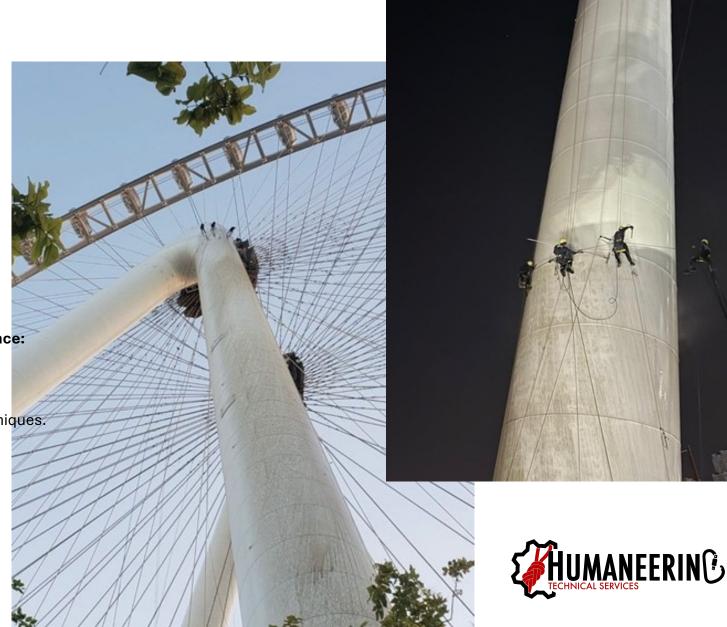

## HUMANEERING key landmarks

- Iconic Projects
- Burj Khalifa:
- Providing specialized Rope Access services on the world's tallest building for NYE 2024 Light &Laser show.
- Dubai Hills Storm Coaster:
- Ensuring safety and compliance for one of Dubai's most exciting amusement rides.
- Burj Al Arab:
- Contributing to the complex maintenance and engineering excellence of this iconic luxury hotel.
- Ain Dubai:
- Delivering complex Evacuation & Technical Rescue solutions for the world's largest observation wheel.

#### **Technical Cleaning Services:**

- Established in the UAE in 2020:
- Bringing our wealth of global experience to the UAE market.
- Successful track record in building cleaning and maintenance:
- Known for excellence in maintaining high-rise buildings.
- Highly experienced technicians:
- Our team is skilled in the latest cleaning and maintenance techniques.
- Skilled IRATA Technicians:
- Committed to the highest standards in rope access work.