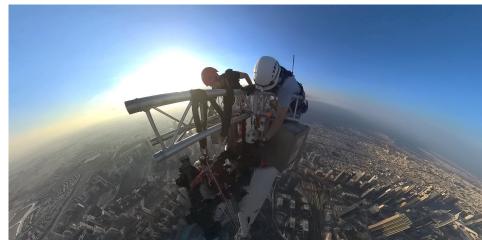

## HUMANEERING key landmarks

- Iconic Projects
- Burj Khalifa:
- Providing specialized Rope Access services on the world's tallest building for NYE 2024 Light &Laser show.
- Dubai Hills Storm Coaster:
- Ensuring safety and compliance for one of Dubai's most exciting amusement rides.
- Burj Al Arab:
- Contributing to the complex maintenance and engineering excellence of this iconic luxury hotel.
- Ain Dubai:
- Delivering complex Evacuation & Technical Rescue solutions for the world's largest observation wheel.